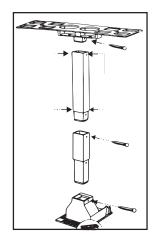

#### Step 2

5

To assemble your Bag Toss Buddy connect Base (2), Bottom Pole (4), Top Pole (3) and Bag/Drink Tray (1). Use Lawn/Assembly pins (5) to secure each piece together, as pictured in the diagram below.