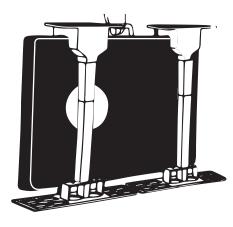

#### Step 2

5

To assemble your Bag Toss Buddy connect Base (2), Bottom Pole (4), Top Pole (3) and Bag/Drink Tray (1). Use Lawn/Assembly pins (5) to secure each piece together, as pictured in the diagram below.