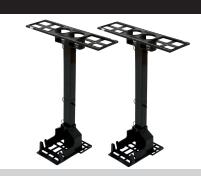

### Product Parts

- 1. Bag /Drink Tray (x2)
- 2. Base (x2)
- 3. Top Pole (x2)
- 4. Bottom Pole (x2)
- 5. Lawn Stake/ Assembly Pin (x12)