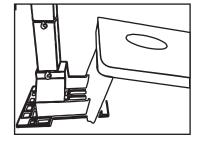

#### Step 3

To stabalize the Bag Toss Buddy insert Two Lawn Stakes (5) through the holes in the base and into the ground. Insert the flap of the bag toss game (Bag Toss Game sold separately) into the slots on the base.