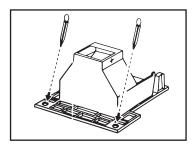

#### Step 2

5

To assemble your Bag Toss Buddy connect Base (2), Bottom Pole (4), Top Pole (3) and Bag/Drink Tray (1). Use Lawn/Assembly pins (5) to secure each piece together, as pictured in the diagram below.